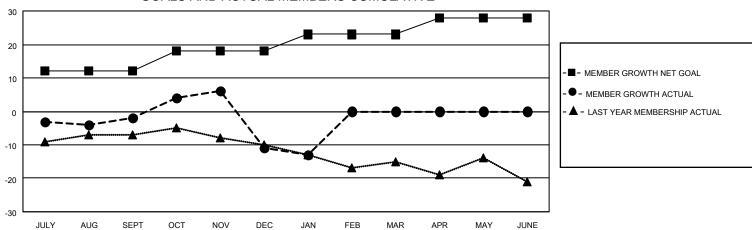

## MONTHLY MEMBERSHIP PROGRESS REPORT

| LOCATION COLORADO     |               |           | District 6 C  |                       | Results as of: 1/31/2023 |                         |                                                    |
|-----------------------|---------------|-----------|---------------|-----------------------|--------------------------|-------------------------|----------------------------------------------------|
| Clubs                 |               |           |               | Members               |                          |                         |                                                    |
| RESULTS FOR 2022-2023 |               |           |               | RESULTS FOR 2022-2023 |                          |                         |                                                    |
| QUARTER               | NEW CLUB GOAL | NEW CLUBS | DROPPED CLUBS | QUARTER MEI           | MBER GROWTH NET<br>GOAL  | MEMBER GROWTH<br>ACTUAL | DROPPED<br>MEMBERS ACTUAL<br>(including transfers) |
| JULY/AUG/SEPT         | 0             | 0         | 0             | JULY/AUG/SEPT         | 12                       | 8                       | 8                                                  |
| OCT/NOV/DEC           | 0             | 0         | 0             | OCT/NOV/DEC           | 6                        | 10                      | 19                                                 |
| JAN/FEB/MAR           | 1             | 0         | 0             | JAN/FEB/MAR           | 5                        | 4                       | 4                                                  |
| APR/MAY/JUNE          | 0             | 0         | 0             | APR/MAY/JUNE          | 5                        | 0                       | 0                                                  |
| 0.8                   | GOALS         | AND ACTUA | L NEW CLUBS C | UMULATIVE             | • •                      |                         |                                                    |